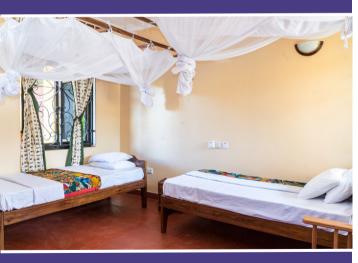

#### VISITOR HOUSE

•••

Relax in SEGA's comfortable visitor housing, enjoy Tanzanian meals, and experience the vitality of the SEGA Girls' School.

Nestled near the base of the beautiful Uluguru Mountains, the SEGA Girls School is located 7 miles (12km) north of Morogoro Town.

SEGA's visitor housing is located on SEGA's 30-acre campus.

## EACH ROOM INCLUDES

- Solar power
- Private bathroom
- Running hot and cold water
- Free Wi-Fi
- Daily housekeeping
- Ceiling Fan
- Mosquito netting
- Private chef
- Personalized itinerary

#### Stay from \$90.00 / person

SEGA's Visitor House can accommodate up to 21 visitors at a time!